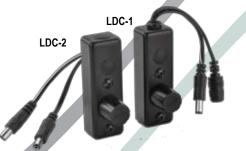

# **LDC/CC/MULTI-VOLT**

The Littlite Multi-volt range of products include the MV series, CC series LED task lights and the LDC dimmer converter products. Multi-volt products are designed to operate on a wide range of input voltage for heavy duty applications.

The Littlite LDC uses our MV dimmer to provide dimming control and voltage conversion for all Littlite products. Ideal for trucks, specialty vehicles, industrial machinery and other higher voltage applications. Operates on input voltage of 12-28VDC and provides dimming control for single or multiple LED and incandescent lamps and in any combination up to a 1-Amp total draw. Compatible with current Littlite power supplies and cable accessories.