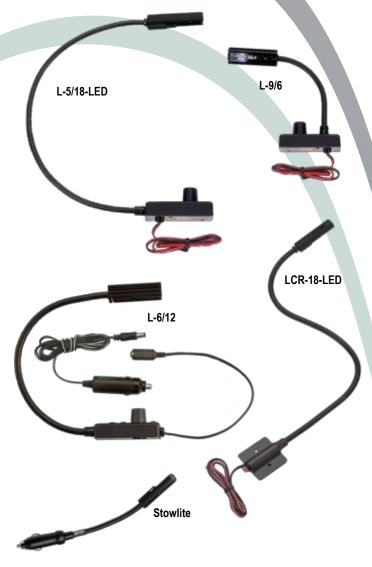

Our L-Series Automotive lampsets are available with 6, 12 or 18-inch goosenecks. Choose between our energy efficient LED series or the 5 watt halogen bulb series. LED models can be switched between a red or white color output. Halogen lampsets feature a full range dimmer and removable red color filter. All lampsets come with mounting hardware and wiring kits.

The L-5 series features an end-mount gooseneck that lays flat when not in use. Designed for a variety of surface mount applications, the L-5 is ideal for computer mounts and mobile workstations.

The L-6 includes a 12-volt power adapter that can be powered from any 12-Volt power point. Use one of our mounting accessories for a perfect light for various locations.

The L-9 series has our traditional top-mount gooseneck. Like the L-5, the 24" wiring exits the bottom of the chassis for a clean installation.

### LCR Series

The Littlite LCR is designed for applications requiring a 12-volt, hardwired task light. Easy to install and ideal as automotive map lights, marine chart lights, industrial machine lights and other surface mount applications. Constructed of sturdy steel components with an integrated on/off switch.

#### Stowlite

A handy, stowable, removable task light, the Stowlite plugs into any 12-volt power point and provides ample lighting from the 2.4-watt incandescent lamp. The Stowlite is small enough to fit in map pockets, glove compartments and stowage bins.

| Models                                                  | Light Output             | Gooseneck<br>Length in Inches |
|---------------------------------------------------------|--------------------------|-------------------------------|
| L-5-LED                                                 | Switchable Red/White LED | 12, 18                        |
| L-5                                                     | 5-Watt Halogen           | 6, 12, 18                     |
| L-6-LED                                                 | Switchable Red/White LED | 12, 18                        |
| L-6                                                     | 5-Watt Halogen           | 6, 12, 18                     |
| L-9-LED                                                 | Switchable Red/White LED | 12, 18                        |
| L-9                                                     | 5-Watt Halogen           | 6, 12, 18                     |
| Stowlite                                                | 2.4-Watt Incandescent    | 6                             |
| Littlite LED lights are rated @60,000 hours @ 12 volts. |                          |                               |