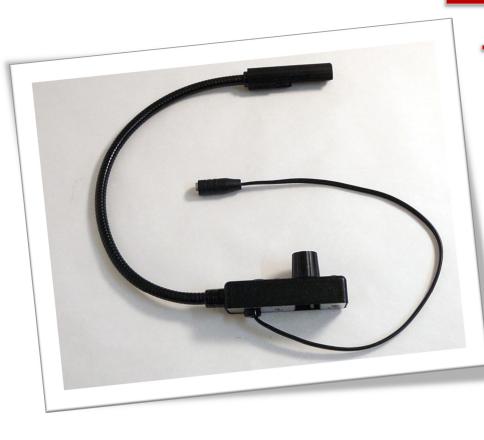

## **Product details**

Constant Current Dimming 8-24 VDC Operation Attached Gooseneck on End of Chassis 1 x 1 x 3" Chassis with Dimmer-Bottom Mount 12" Pigtail GXF-10 Power Supply

Wattage: 1.5 Watts Draw @ 12V: 150mA