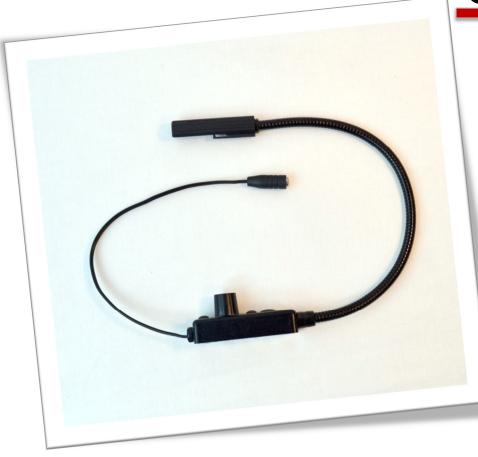

## Product details

Constant Current Dimming 8-24 VDC Operation Attached Gooseneck on End of Chassis 1 x 1 x 3" Chassis with Dimmer-End Mount 12" Pigtail GXF-10 Power Supply

Wattage: 1.5 Watts Draw @ 12V: 150mA

### Models

**US Power Supply** 

- CC-EE6-LED 6" Gooseneck
  - CC-EE12-LED 12" Gooseneck
- CC-EE18-LED 18" Gooseneck

Euro Power Supply (Type C plug)

- CC-EE6E-LED
- CC-EE12E-LED
- CC-EE18E-LED

#### No Power Supply

- CC-EE6A-LED
- CC-EE12A-LED
- CC-EE18A-LED