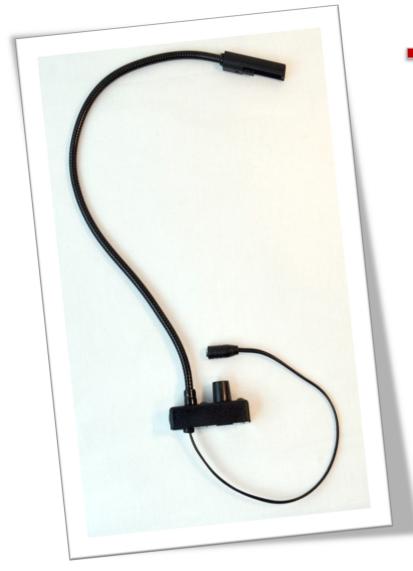

## Product details

Constant Current Dimming 8-24 VDC Operation Attached Gooseneck on Top of Chassis 1 x 1 x 3" Chassis with Dimmer-Bottom Mount 12" Pigtail GXF-10 Power Supply

Wattage: 1.5 Watts Draw @ 12V: 150mA Light Output @ 12": 398 Lux/36.98 fc Color Temperature: 4000K CRI: 85 Ra Average Life @ 12V: 60,000 Hours