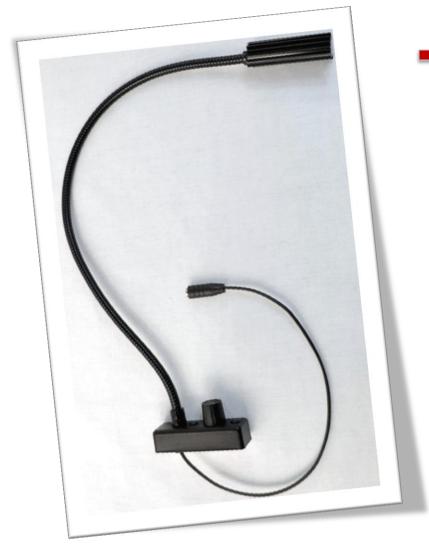

## **IS Series**

## **Product details**

5-Watt Halogen Bulb 12-Volt Operation Attached Gooseneck 1 x 1 x 3" Chassis with Dimmer 12" Pigtail on Bottom of Chassis GXF-10 Power Supply

Wattage: 5 Watts Draw @ 12V: 380mA

Light Output @ 12": 237 Lux/22.02 fc Average Life @ 12V: 2000 Hours

## Models

- IS #2 18"Gooseneck
- IS #3 12" Gooseneck