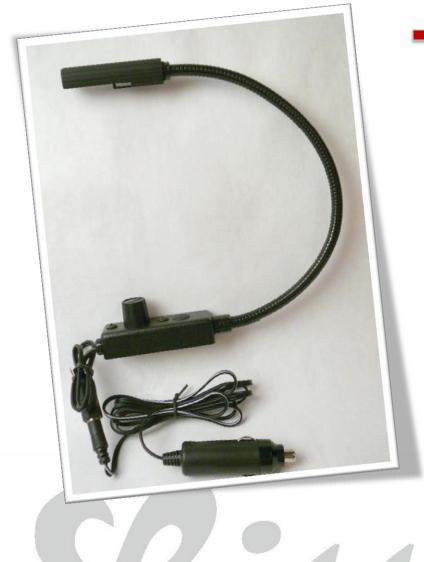

## L-6-LED Series

## **Product details**

Red/White Array Circuit Board 12-Volt Operation Attached Gooseneck 1 x 1 x 3" Chassis with Rotary Switch Detachable 12-Volt Adapter Includes Wiring Kit & Gooseneck Clip

Wattage: 1.5 Watts Draw @ 12V: 150mA

Light Output @ 12": 398 Lux/36.98 fc

Color Temperature: 4000K

CRI: 85 Ra

Average Life @ 12V: 60,000 Hours

## **Models**

• L-6/6-LED - 6" Gooseneck

• L-6/12 -LED - 12" Gooseneck

L-6/18 -LED - 18" Gooseneck

Gooseneck Task Lamps & Accessories

Littlite, LLC. Not to be reprinted without permission. Littlite reserves the right to change specifications and product descriptions at any time without prior written or ral notice. For more information, contact Littlite at info@littlite.com or (810) 852-4242.