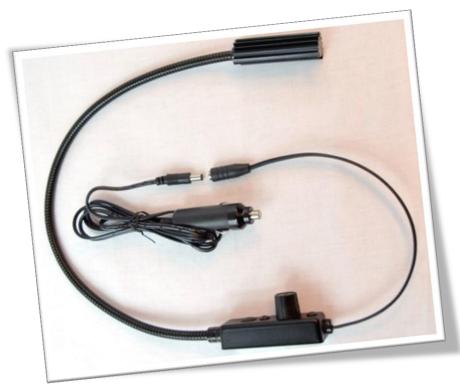

## Product details

5-Watt Incandescent Bulb 12-Volt Operation Attached Gooseneck (END Mount) Locking Hood 1 x 1 x 3" Chassis with Dimmer Detachable 12-Volt Adapter Includes Wiring Kit, Red Color Filter & Gooseneck Clip

Wattage: 5 Watts Draw @ 12V: 380mA Light Output @ 12": 237 Lux/22.02 fc Average Life @ 12V: 2000 Hours