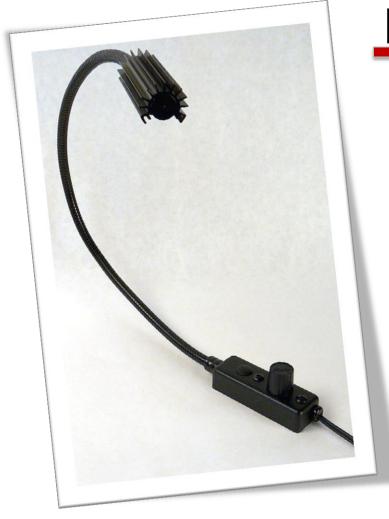

## L-7 Series

## Product details

5-Watt Halogen Bulb 12-Volt Operation Attached Gooseneck (END Mount) 1 x 1 x 3" Chassis with Dimmer & 12" Pigtail GXF-10 Power Supply

Wattage: 5 Watts Draw @ 12V: 380mA

Light Output @ 12": 237 Lux/22.02 fc Average Life @ 12V: 2000 Hours