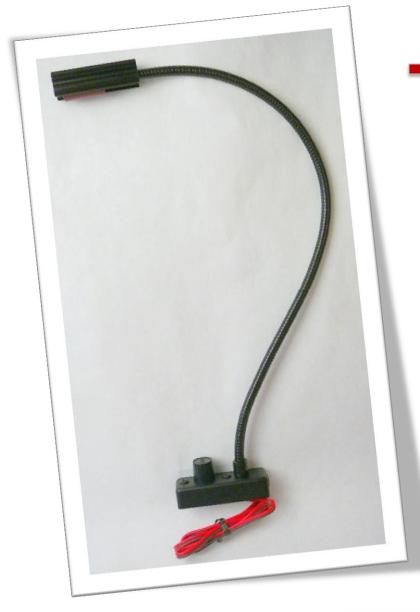

## Product details

5-Watt Incandescent Bulb 12-Volt Operation Attached Gooseneck Locking Hood 1 x 1 x 3" Chassis with Dimmer 20" Bonded Pair Wire Includes Wiring Kit, Red Color Filter & Gooseneck Clip

Wattage: 5 Watts Draw @ 12V: 380mA Light Output @ 12": 237 Lux/22.02 fc Average Life @ 12V: 2000 Hours

## Models

- L-9/6 6" Gooseneck
- L-9/12 12" Gooseneck
- L-9/18 18" Gooseneck

Gooseneck Task Lamps & Accessories