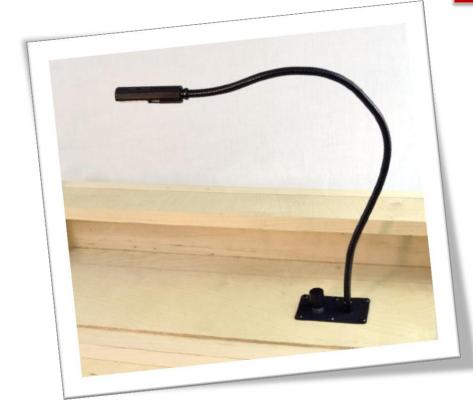

## Product details

Red/White LED Array Circuit Board 12-Volt Operation Attached Gooseneck Flush Mount Bracket with Dimmer Power Supply Included

Wattage: 1.5 Watts Draw @ 12V: 150mA Light Output @ 12": 398 Lux/36.98 fc Color Temperature: 4000K CRI: 85 Ra Average Life @ 12V: 60,000 Hours

# Models

With Power Supply

- LA-12P-LED 12" Gooseneck
- LA-18P-LED 18" Gooseneck

No Power Supply

- LA-12PA-LED
- LA-18PA-LED

With Euro Power Supply (Type C Plug)

- LA-12PE-LED
- LA-18PE-LED