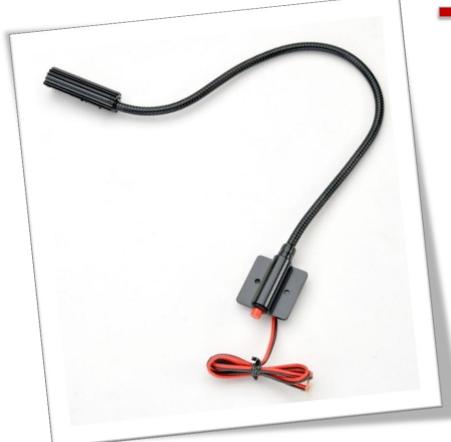

## Product details

5 Watt Halogen Bulb 12-Volt Operation Attached Gooseneck Surface Mount Bracket with On/Off Switch 20" Bonded Pair Wire

Wattage: 5 Watts Draw @ 12V: 380mA Light Output @ 12": 237 Lux/22.02 fc Average Life @ 12V: 2,000 Hours

### Models

- LCR-12-HI 12" Gooseneck
- LCR-18-HI 18" Gooseneck