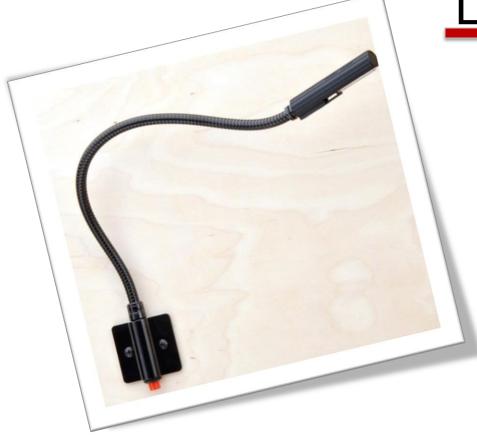

## **LCR-LED** Series

## Product details

Red/White LED Array Circuit Board 12-Volt Operation Attached Gooseneck Surface Mount Bracket with On/Off Switch 20" Bonded Pair Wire

Wattage: 1.5 Watts Draw @ 12V: 150mA Light Output @ 12": 398 Lux/36.98 fc Color Temperature: 4000K CRI: 85 Ra Average Life @ 12V: 60,000 Hours

## Models

- LCR-12-LED 12" Gooseneck
- LCR-18-LED 18" Gooseneck