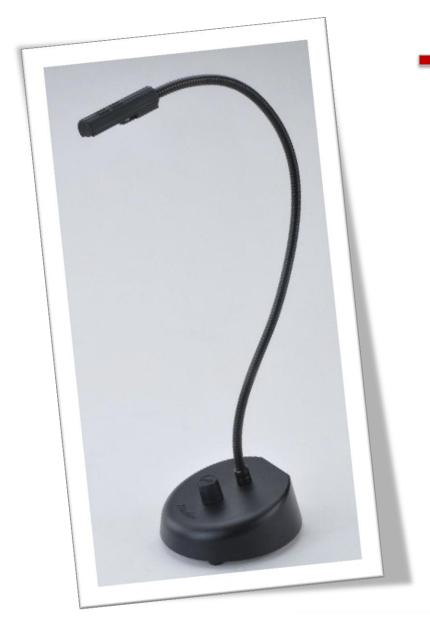

## **LW-LED Series**

## **Product details**

Red/White LED Array Circuit Board 12-Volt Operation Gooseneck and Dimmer in Weighted Base Power Supply Included

Wattage: 1.5 Watts Draw @ 12V: 150mA

Light Output @ 12": 398 Lux/36.98 fc

Color Temperature: 4000K

CRI: 85 Ra

Average Life @ 12V: 60,000 Hours

## Models

- LW-12-LED 12" Gooseneck
- LW-18-LED 18" Gooseneck

Recommended Accessories and Parts

Gooseneck Task Lamps & Accessories

© Littlite, LLC. Not to be reprinted without permission. Littlite reserves the right to change specifications and product descriptions at any time without prior written or oral notice. For more information, contact Littlite at <a href="mailto:info@littlite.com">info@littlite.com</a> or (810) 852-4242.