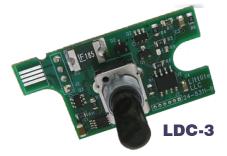

The LDC 1 and LDC 2 are housed in Littlite's familiar 1" x 3" metal chassis. The LDC 3 circuit board is available for custom installation use.

Littlite MV lampsets use the LDC-3 in place of the usual dimmer/switch and are ideal for use in marine vessel chart lights, vehicle map lights and industrial machine work lights.