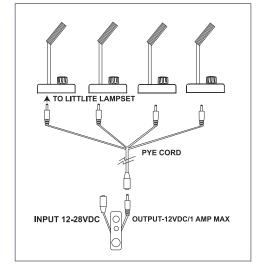

## TYPICAL LDC INSTALLATION TO POWER AND CONTROL MULTIPLE LAMPSETS

- 12-28 Volt products
- · Marine chart light
- Vehicle map lights
- · Industrial machine work lights
- · Made in the USA

Littlite® Multi-Volt products provide voltage conversion and dimming control for Littlite incandescent and LED lights enabling operation on input voltage of 12-28 VDC. Any combination of incandescent and LED Littlite products can be connected to the LDC (1 Amp max) and controlled from a single dimmer.

The LDC 1 and LDC 2 are housed in Littlite's familiar 1" x 3" metal chassis. The LDC 3 circuit board is available for custom installation use.

Littlite MV lampsets use the LDC-3 in place of the usual dimmer/switch and are ideal for use in marine vessel chart lights, vehicle map lights and industrial machine work lights.