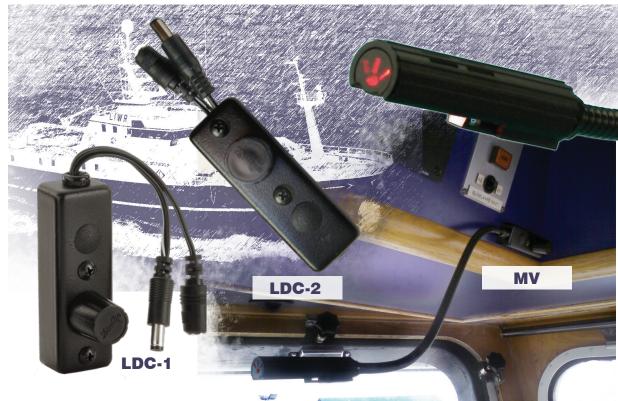

## TYPICAL LDC INSTALLATION TO POWER AND CONTROL MULTIPLE LAMPSETS

- 12-28 Volt products
- · Marine chart light
- Vehicle map lights
- · Industrial machine work lights
- · Made in the USA

Littlite® Multi-Volt products provide voltage conversion and dimming control for Littlite incandescent and LED lights enabling operation on input voltage of 12-28 VDC. Any combination of incandescent and LED Littlite products can be connected to the LDC (1 Amp max) and controlled from a single dimmer.

The LDC 1 and LDC 2 are housed in Littlite's familiar 1" x 3" metal chassis. The LDC 3 circuit board is available for custom installation use.

Littlite MV lampsets use the LDC-3 in place of the usual dimmer/switch and are ideal for use in marine vessel chart lights, vehicle map lights and industrial machine work lights.