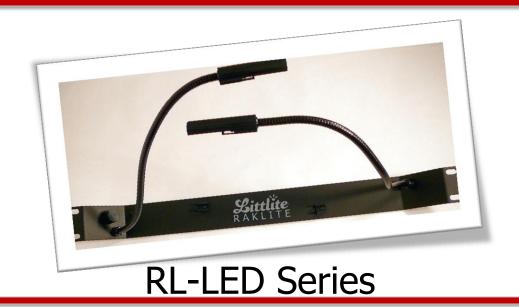

## Models

**US Power Supply** 

- RL-10-S-LED Single 12" Gooseneck
- RL-10-D-LED Dual 12" Goosenecks

With Euro Power Supply (Type C Plug)

- RL-10-SE-LED Single 12" Gooseneck
- RL-10-DE-LED Dual 12" Goosenecks No Power Supply

• RL-10-SA-LED – Single 12" Gooseneck

• RL-10-DA-LED – Dual 12" Goosenecks