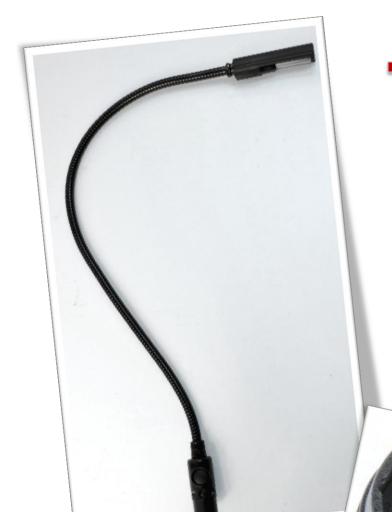

# **X-LED Series**

## Product details

Red/White LED Array Circuit Board 12-Volt Operation 3-PIN XLR Connector

Wattage: 1.5 Watts Draw @ 12V: 150mA Light Output @ 12": 398 Lux/36.98 fc Color Temperature: 4000K CRI: 85 Ra Average Life @ 12V: 60,000 Hours

### Models

- 6X-LED 6" Gooseneck
- 12X-LED 12" Gooseneck
- 18X-LED 18" Gooseneck